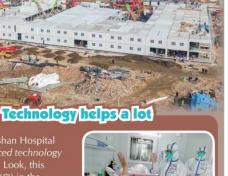

700 doctors and nurses looking after them.

Huoshenshan Hospital

(先进的科技). Look, this

is a ward (病房) in the

hospital. There is a lot of

as an air purifier (空气净化

器). It can keep the air fresh

and clean. There is also an

### Technology helps a lot

Huoshenshan Hospital uses advanced technology (先进的科技). Look, this is a ward (病 房) in the hospital. There is a lot of equipment (设 备) in it, such as an air purifier (空气净化器). It can keep the air fresh and clean. There is also an online consultation system(远程会诊系统). Doctors from different places can have online (网上的) meetings.

How does technology help?