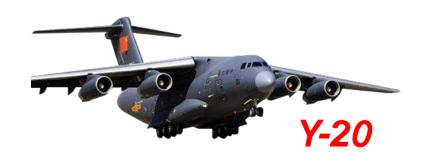

doctors and nurses, the planes also sent tons of medical supplies to Wuhan.

The Y-20 planes (运-20) are heavy planes made in China. Each of them can carry over 200 tons of goods. People call them "pangniu (胖姐)", which

### PLA Air Force transport planes

(中国人民解放军空军运输机)

"pangniu (胖妞)", which means "chubby (胖胖的) girl".

Each of them can carry over 200 tons of goods.

doctors and nurses, the planes also sent tons of medical supplies to Wuhan.

The Y-20 planes (运-20) are heavy planes made in China. Each of them can carry over 200 tons of goods. People call them "pangniu (胖妞)", which

### Word in use:

line up 排列起,整队 besides 除了……之外(还) beside 在旁边 send sb. sth. = send sth. to sb. send sth. to spl.

What were they doing?

When did it happen?

What was on the plane?

medicine and food

Chinese New Year's Eve many military medics send tons of medical supplies help the doctors The Y-20 planes (运-20) are heavy remedical supplies China. Each of them can carry over 200 tons of goods. People call them "pangniu (胖妞)", which means "chubby (胖胖的) girl". Because of their help, doctors could reach Wuhan as soon as possible and the patients could have enough medicine and food.