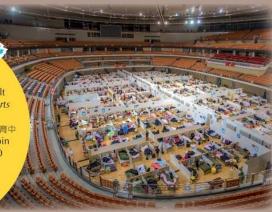

### cabin hospitals

Workers in Wuhan also built over 10 cabin hospitals (方舱医院) within a few days. Cabin hospitals are built in convention centers (会议中心), sports stadiums (体育馆) and schools. This is Wuhan Sports Center (武汉体育中 (a). It turns into one of the biggest cabin hospitals in Wuhan. It has over 1,100 beds. Patients with mild symptoms (轻症) stay there. There are over

# Ten cabin hospitals built

workers in Wuhan
build over 10 cabin hospitals
over 1,100 beds
over 700 doctors and
nurses look after patients

Workers in Wuhan also built over 10 cabin hospitals (方舱医院) within few days. Cabin hospitals are built in convention centers (会议中心), ports stadiums (体育馆) and schools. This is Wuhan Sports Center (武体育中心). It turns into one of the biggest cabin hospitals in Wuhan. It as over 1,100 beds. Patients with mild symptoms (轻症) stay there. here are over 700 doctors and nurses looking after them.