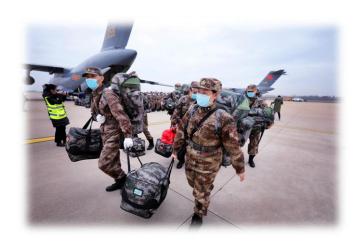

### 'Pangniu' joins the fight

On Chinese New Year's Eve, when we were watching the Spring Festival Gala, many military medics (军队医 务人员) were lining up to board PLA Air Force transport planes (中国人 民解放军空军运输机). They traveled to Wuhan to help the doctors there. Besides means "chubby (胖胖的)

doctors and nurses, the planes also sent tons of medical supplies to Wuhan.

The Y-20 planes (运-20) are heavy planes made in China. Each of them can carry over 200 tons of goods. People call them "pangniu (胖姐)", which

girl". Because of their help, doctors could reach Wuhan as soon as possible and the patients could have enough medicine and food.

# Pangniu joins the fight

### PLA Air Force transport planes

(中国人民解放军空军运输机)

"pangniu (胖妞)", which means "chubby (胖胖的) girl".

Each of them can carry over 200 tons of goods.

### 'Pangniu' joins the fight

On Chinese New Year's Eve, when we were watching the Spring Festival Gala, many military medics (军队医 务人员) were lining\* up to board PLA Air Force transport planes (中国人 民解放军空军运输机). They traveled to Wuhan to help the doctors there. Besides means "chubby (胖胖的)

doctors and nurses, the planes also sent tons of medical supplies to Wuhan.

The Y-20 planes (运-20) are heavy planes made in China. Each of them can carry over 200 tons of goods. People call them "pangniu (胖妞)", which

> girl". Because of their help, doctors could reach Wuhan as soon as possible and the patients could have enough medicine and food.

On Chinese New Year's Eve, when we were watching the Spring Festival Gala, many military medics (军队医务人 员) were <u>lining up to board PLA</u> Air Force transport planes (中国人民解放军空军运输机). They traveled to Wuhan to help the doctors there. Besides doctors and nurses, the planes also sent tons of medical supplies (物资) to Wuhan.

### Word in use:

line up 排列起,整队 besides 除了……之外(还) beside 在旁边 send sb. sth. = send sth. to sb. send sth. to spl.

What were they doing?

When did it happen?

What was on the plane?

medicine and food

Chinese New Year's Eve many military medics send tons of medical supplies help the doctors The Y-20 planes (运-20) are heavy remedical supplies China. Each of them can carry over 200 tons of goods. People call them "pangniu (胖妞)", which means "chubby (胖胖的) girl". Because of their help, doctors could reach Wuhan as soon as possible and the patients could have enough medicine and food.