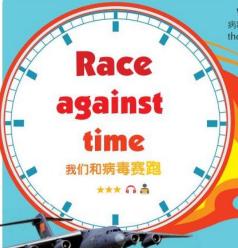

### 'Pangniu' joins the fight

On Chinese New Year's Eve, when we were watching the Spring Festival Gala, many military medics (军队医 务人员) were lining up to board PLA Air Force transport planes (中国人 民解放军空军运输机). They traveled to Wuhan to help the doctors there. Besides means "chubby (胖胖的)

doctors and nurses, the planes also sent tons of medical supplies to Wuhan.

The Y-20 planes (运-20) are heavy planes made in China. Each of them can carry over 200 tons of goods. People call them "pangniu (胖姐)", which

girl". Because of their help, doctors could reach Wuhan as soon as possible and the patients could have enough medicine and food.

### PLA Air Force transport planes

(中国人民解放军空军运输机)

"pangniu (胖妞)", which means "chubby (胖胖的) girl".

Each of them can carry over 200 tons of goods.

### military medics (军队医务人员)

### 'Pangniu' joins the fight

On Chinese New Year's Eve, when we were watching the Spring Festival Gala, many military medics (军队医 务人员) were lining\* up to board PLA Air Force transport planes (中国人 民解放军空军运输机). They traveled to Wuhan to help the doctors there. Besides means "chubby (胖胖的)

doctors and nurses, the planes also sent tons of medical supplies to Wuhan.

The Y-20 planes (运-20) are heavy planes made in China. Each of them can carry over 200 tons of goods. People call them "pangniu (胖妞)", which

> girl". Because of their help, doctors could reach Wuhan as soon as possible and the patients could have enough medicine and food.

On Chinese New Year's Eve, when we were watching the Spring Festival Gala, many military medics (军队医务人 员) were <u>lining up to board PLA</u> Air Force transport planes (中国人民解放军空军运输机). They traveled to Wuhan to help the doctors there. Besides doctors and nurses, the planes also sent tons of medical supplies (物资) to Wuhan.

### Word in use:

line up 排列起,整队 besides 除了……之外(还) beside 在旁边 send sb. sth. = send sth. to sb. send sth. to spl.

What were they doing?

When did it happen?

What was on the plane?

medicine and food

Chinese New Year's Eve many military medics send tons of medical supplies help the doctors The Y-20 planes (运-20) are heavy remedical supplies China. Each of them can carry over 200 tons of goods. People call them "pangniu (胖妞)", which means "chubby (胖胖的) girl". Because of their help, doctors could reach Wuhan as soon as possible and the patients could have enough medicine and food.