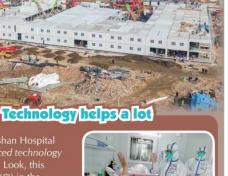

700 doctors and nurses looking after them.

Huoshenshan Hospital

(先进的科技). Look, this

is a ward (病房) in the

hospital. There is a lot of

as an air purifier (空气净化

器). It can keep the air fresh

and clean. There is also an

### Technology helps a lot

Huoshenshan Hospital uses advanced technology (先进的科技). Look, this is a ward (病 房) in the hospital. There is a lot of equipment (设 备) in it, such as an air purifier (空气净化器). It can keep the air fresh and clean. There is also an online consultation system(远程会诊系统). Doctors from different places can have online (网上的) meetings.