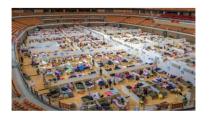

### cabin hospitals

Workers in Wuhan also built over 10 cabin hospitals (方舱医院) within a few days. Cabin hospitals are built in convention centers (会议中心), sports stadiums (体育馆) and schools. This is Wuhan Sports Center (武汉体育中 (a). It turns into one of the biggest cabin hospitals in Wuhan. It has over 1,100 beds. Patients with mild symptoms (轻症) stay there. There are over

# Ten cabin hospitals built

workers in Wuhan
build over 10 cabin hospitals
over 1,100 beds
over 700 doctors and
nurses look after patients

Workers in Wuhan also built over 10 cabin hospitals (方舱医院) within few days. Cabin hospitals are built in convention centers (会议中心), ports stadiums (体育馆) and schools. This is Wuhan Sports Center (武体育中心). It turns into one of the biggest cabin hospitals in Wuhan. It as over 1,100 beds. Patients with mild symptoms (轻症) stay there. here are over 700 doctors and nurses looking after them.