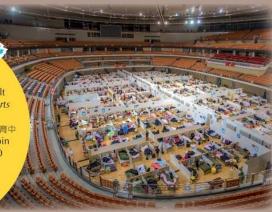

### cabin hospitals

Workers in Wuhan also built over 10 cabin hospitals (方舱医院) within a few days. Cabin hospitals are built in convention centers (会议中心), sports stadiums (体育馆) and schools. This is Wuhan Sports Center (武汉体育中 (a). It turns into one of the biggest cabin hospitals in Wuhan. It has over 1,100 beds. Patients with mild symptoms (轻症) stay there. There are over

# Ten cabin hospitals built

workers in Wuhan
build over 10 cabin hospitals
over 1,100 beds
over 700 doctors and
nurses look after patients

Workers in Wuhan also built over 10 cabin hospitals (方舱医院) within few days. Cabin hospitals are built in convention centers (会议中心), ports stadiums (体育馆) and schools. This is Wuhan Sports Center (武体育中心). It turns into one of the biggest cabin hospitals in Wuhan. It as over 1,100 beds. Patients with mild symptoms (轻症) stay there. here are over 700 doctors and nurses looking after them.

How many cabin hospitals were built?

Word in use:

within --- without

Where were the cabin hospitals?

What do these numbers (1100,700) stand for?