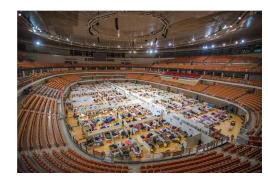

### cabin hospitals

Workers in Wuhan also built over 10 cabin hospitals (方舱医院) within a few days. Cabin hospitals are built in convention centers (会议中心), sports stadiums (体育馆) and schools. This is Wuhan Sports Center (武汉体育中 (a). It turns into one of the biggest cabin hospitals in Wuhan. It has over 1,100 beds. Patients with mild symptoms (轻症) stay there. There are over

# Ten cabin hospitals built

workers in Wuhan
build over 10 cabin hospitals
over 1,100 beds
over 700 doctors and
nurses look after patients

Workers in Wuhan also built over 10 cabin hospitals (方舱医院) within few days. Cabin hospitals are built in convention centers (会议中心), ports stadiums (体育馆) and schools. This is Wuhan Sports Center (武体育中心). It turns into one of the biggest cabin hospitals in Wuhan. It as over 1,100 beds. Patients with mild symptoms (轻症) stay there. here are over 700 doctors and nurses looking after them.

How many cabin hospitals were built?

Word in use:

within --- without

Where were the cabin hospitals?

What do these numbers (1100,700) stand for?