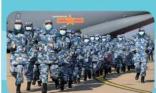

### 'Pangniu' joins the fight

On Chinese New Year's Eve, when we were watching the Spring Festival Gala, many military medics (军队医 务人员) were lining up to board PLA Air Force transport planes (中国人 民解放军空军运输机). They traveled to Wuhan to help the doctors there. Besides means "chubby (胖胖的)

doctors and nurses, the planes also sent tons of medical supplies to Wuhan.

The Y-20 planes (运-20) are heavy planes made in China. Each of them can carry over 200 tons of goods. People call them "pangniu (胖姐)", which

girl". Because of their help, doctors could reach Wuhan as soon as possible and the patients could have enough medicine and food.

# Pangniu joins the fight

### PLA Air Force transport planes

(中国人民解放军空军运输机)

"pangniu (胖妞)", which means "chubby (胖胖的) girl".

Each of them can carry over 200 tons of goods.

### military medics (军队医务人员)

### 'Pangniu' joins the fight

On Chinese New Year's Eve, when we were watching the Spring Festival Gala, many military medics (军队医 务人员) were lining\* up to board PLA Air Force transport planes (中国人 民解放军空军运输机). They traveled to Wuhan to help the doctors there. Besides means "chubby (胖胖的)

doctors and nurses, the planes also sent tons of medical supplies to Wuhan.

The Y-20 planes (运-20) are heavy planes made in China. Each of them can carry over 200 tons of goods. People call them "pangniu (胖妞)", which

> girl". Because of their help, doctors could reach Wuhan as soon as possible and the patients could have enough medicine and food.

On Chinese New Year's Eve, when we were watching the Spring Festival Gala, many military medics (军队医务人 员) were <u>lining up to board PLA</u> Air Force transport planes (中国人民解放军空军运输机). They traveled to Wuhan to help the doctors there. Besides doctors and nurses, the planes also sent tons of medical supplies (物资) to Wuhan.

### Word in use:

line up 排列起,整队 besides 除了……之外(还) beside 在旁边 send sb. sth. = send sth. to sb. send sth. to spl.

What were they doing?

When did it happen?

What was on the plane?

medicine and food

Chinese New Year's Eve many military medics send tons of medical supplies help the doctors The Y-20 planes (运-20) are heavy remedical supplies China. Each of them can carry over 200 tons of goods. People call them "pangniu (胖妞)", which means "chubby (胖胖的) girl". Because of their help, doctors could reach Wuhan as soon as possible and the patients could have enough medicine and food.