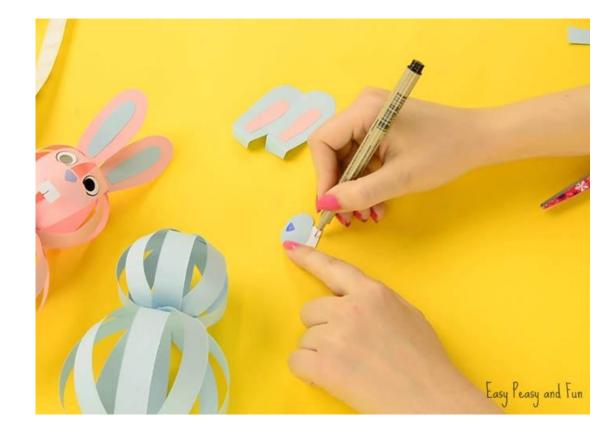

#### Cut and draw a nose.

Also cut teeth out of white paper and draw a line in the middle with a black pen. Glue the teeth on the nose.