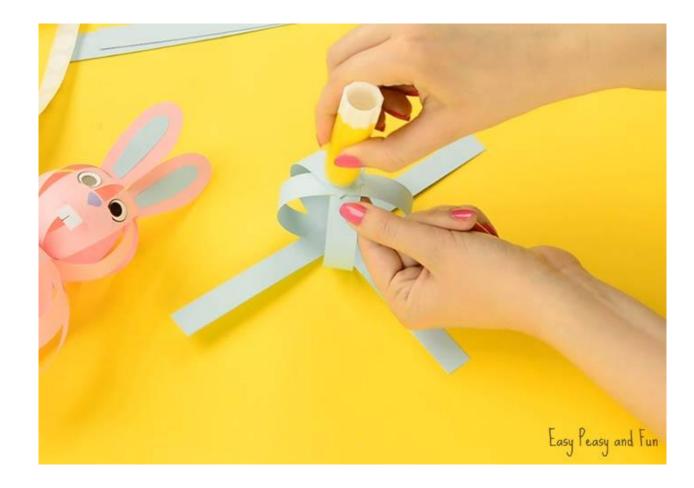

- Take the "snowflake" with long strips and start making a paper ball.
- Glue the strips together, until all strips are glued together and you get a nice looking ball.
- Do the same with the short strips "snowflake".