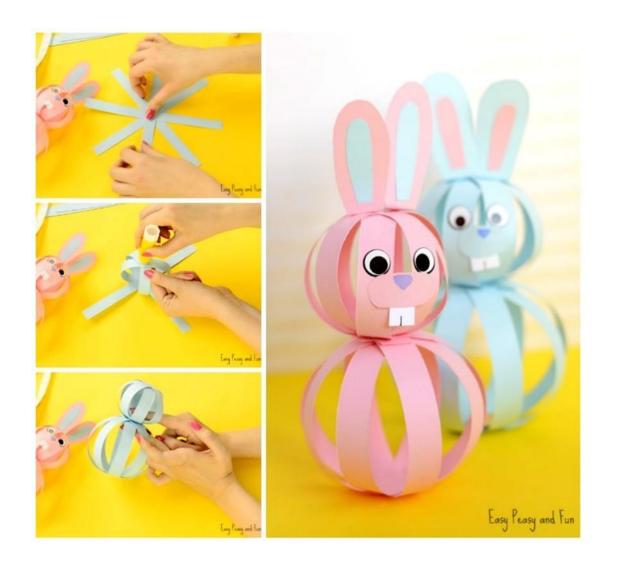

#### How to make a paper rabbit?

# Cut 4 long strips (条) of paper and 4 shorter strips of paper. It is better if you can use two different colours.

 $\bullet$ 

- Take the 2 long strips and glue (粘住) them together to make a cross (十字).
  - Glue the other 2 long strips, making a snowflake (雪花).
- Do the same with the short strips and now you have two snowflakes.

- Take the "snowflake" with long strips and start making a paper ball.
- Glue the strips together, until all strips are glued together and you get a nice looking ball.
- Do the same with the short strips "snowflake".

## **Step 4** Glue the paper balls together.

Cut the ears out of paper of a different colour. Also cut a smaller set out of paper of a third colour.

#### Cut and draw a nose.

Also cut teeth out of white paper and draw a line in the middle with a black pen. Glue the teeth on the nose.

# Glue the ears and the nose on the head (smaller ball) part of the rabbit.

• Draw two eyes.