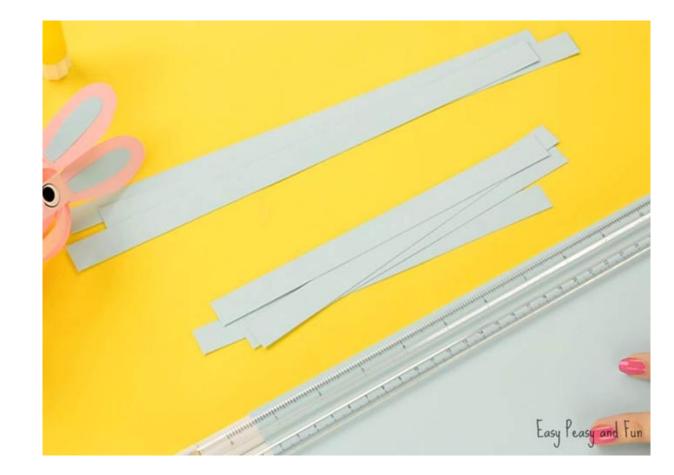

# Cut 4 long strips (条) of paper and 4 shorter strips of paper. It is better if you can use two different colours.

 $\bullet$ 

- Take the 2 long strips and glue (粘住) them together to make a cross (十字).
  - Glue the other 2 long strips, making a snowflake (雪花).
- Do the same with the short strips and now you have two snowflakes.