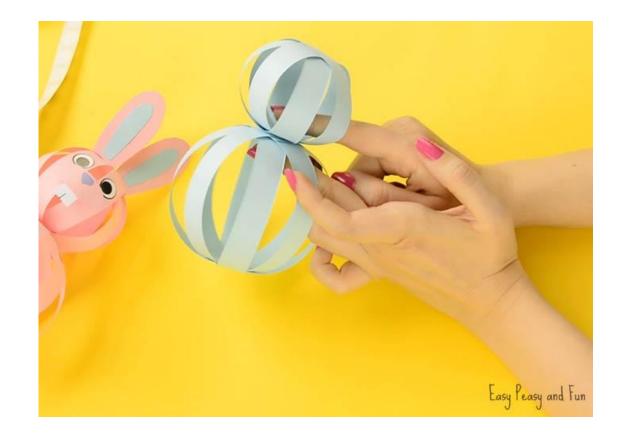

- Take the "snowflake" with long strips and start making a paper ball.
- Glue the strips together, until all strips are glued together and you get a nice looking ball.
- Do the same with the short strips "snowflake".

## **Step 4** Glue the paper balls together.

Cut the ears out of paper of a different colour. Also cut a smaller set out of paper of a third colour.