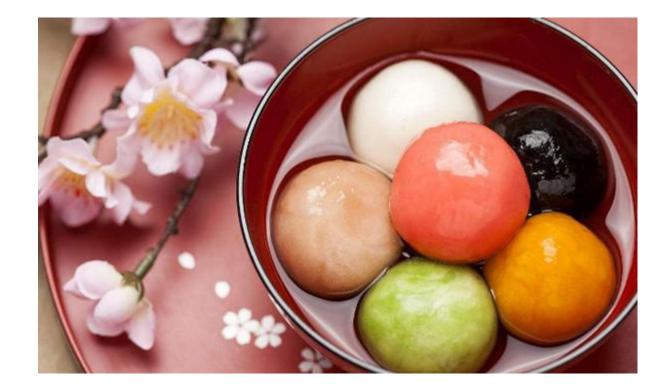

1. 春节
 1. The Spring Festival; Lunar New Year
 2. 元宵节
 2. Lantern Festival
 3. 灯笼
 3. Lantern
 4. 饺子
 4. Jiaozi; Dumplings
 5. 汤圆
 5. Tangyuan; sweet dumpling
 6. 拜年
 6. wish someone a happy new year
 7. 放鞭炮
 7. set off firecrackers