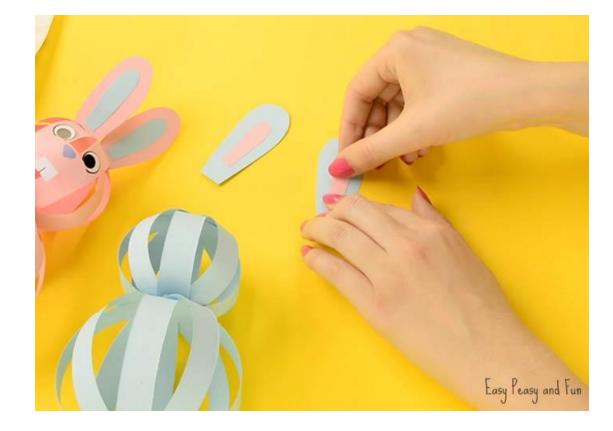

## **Step 4** Glue the paper balls together.

Cut the ears out of paper of a different colour. Also cut a smaller set out of paper of a third colour.