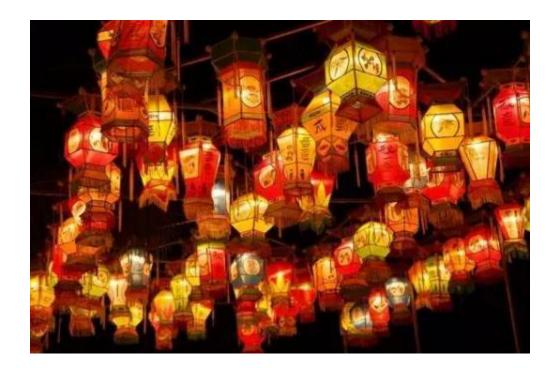

Making and looking at lanterns are popular things to do during the festival. The lanterns come in many sizes, colors and shapes, such as animals and plants. There are usually *riddles* (谜语) on the lanterns.

Rabbit lanterns with *wheels* (轮子) are fun for children. Kids can pull them along from place to place. Why rabbits? It might have something to do with a Chinese *folk* (民间的) story about a *jade rabbit* (玉 兔) that lives on the moon. People hold Lantern Festival on the first full moon of the year, so rabbits are a big part of the festival as well. **TEENS** 