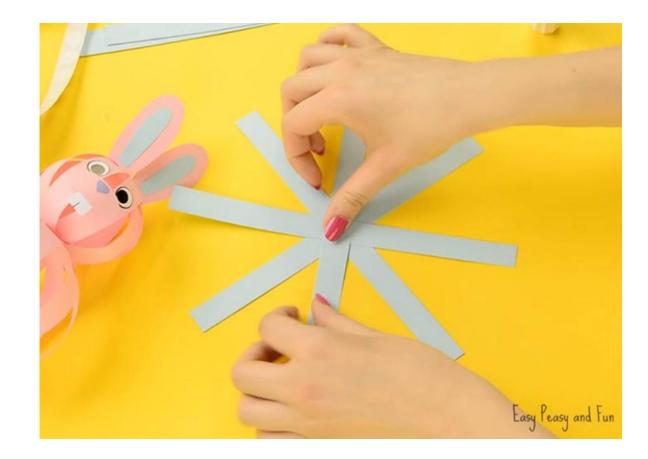

# Cut 4 long strips (条) of paper and 4 shorter strips of paper. It is better if you can use two different colours.

 $\bullet$ 

- Take the 2 long strips and glue (粘住) them together to make a cross (十字).
  - Glue the other 2 long strips, making a snowflake (雪花).
- Do the same with the short strips and now you have two snowflakes.