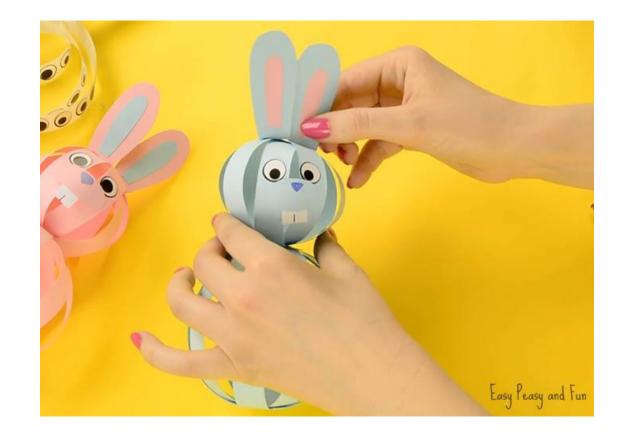

# Glue the ears and the nose on the head (smaller ball) part of the rabbit.

• Draw two eyes.